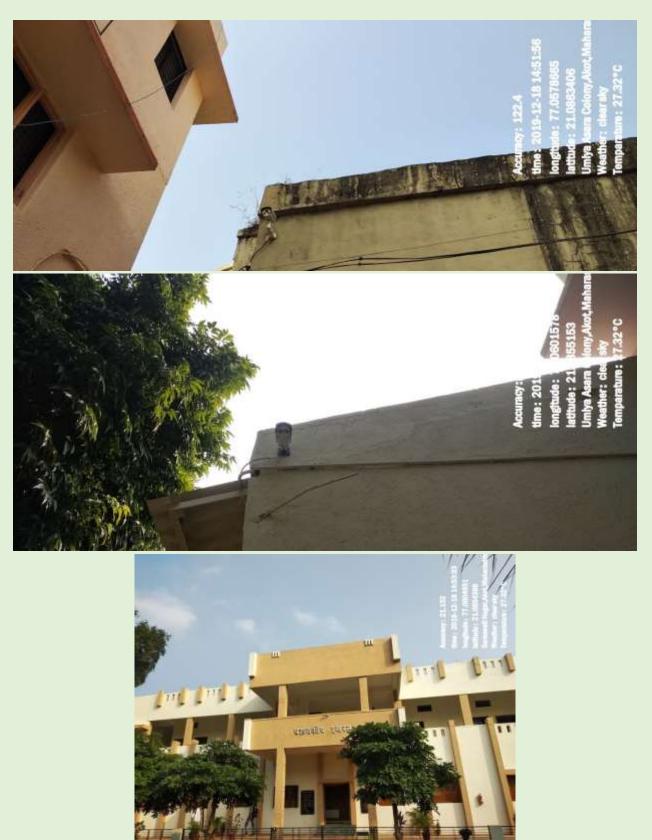

## **CCTV Survillance System**





## **Girls Common Room**





## Security Guard in the Campus









## 33P6+CGM College's Botanical garden, Saraswati Nagar, Akot, Maharashtra 444101, India

Latitude 21.0854871°

Local 01:23:19 PM GMT 07:53:19 AM Longitude 77.0609468° Altitude 308 meters

Monday, 06.11.2023



33P6+CGM College's Botanical garden, Saraswati Nagar, Akot, Maharashtra 444101, India

Latitude 2**1.0854884°** 

Local 01:23:14 PM GMT 07:53:14 AM Longitude **77.0609448°** 

Altitude 308 meters Monday, 06.11.2023



33P6+CGM College's Botanical garden, Saraswati Nagar, Akot, Maharashtra 444101, India

Latitude 21.0854943°

Local 01:23:54 PM GMT 07:53:54 AM Longitude 77.0609453°

Altitude 308 meters Monday, 06.11.2023



33P6+CGM College's Botanical garden, Saraswati Nagar, Akot, Maharashtra 444101, India

L