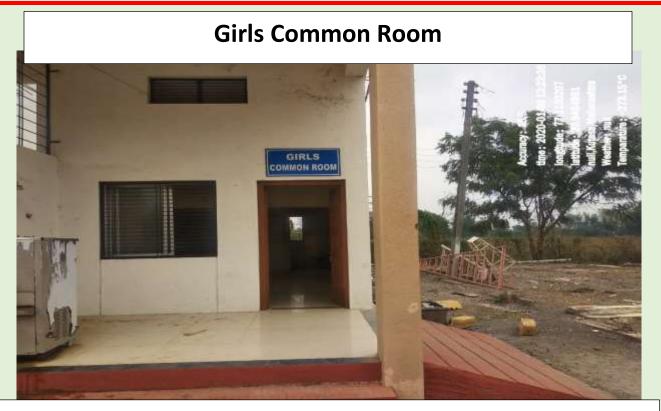

## **CCTV Survillance System**





## **Girls Common Room**





## Security Guard in the Campus









## 33P6+CGM College's Botanical garden, Saraswati Nagar, Akot, Maharashtra 444101, India

Latitude 21.0854871°

Local 01:23:19 PM GMT 07:53:19 AM Longitude 77.0609468° Altitude 308 meters

Monday, 06.11.2023



33P6+CGM College's Botanical garden, Saraswati Nagar, Akot, Maharashtra 444101, India

Latitude 2**1.0854884°** 

Local 01:23:14 PM GMT 07:53:14 AM Longitude **77.0609448°** 

Altitude 308 meters Monday, 06.11.2023



33P6+CGM College's Botanical garden, Saraswati Nagar, Akot, Maharashtra 444101, India

Latitude 21.0854943°

Local 01:23:54 PM GMT 07:53:54 AM Longitude 77.0609453°

Altitude 308 meters Monday, 06.11.2023



33P6+CGM College's Botanical garden, Saraswati Nagar, Akot, Maharashtra 444101, India

Latitude 21.0854943°

Local 01:23