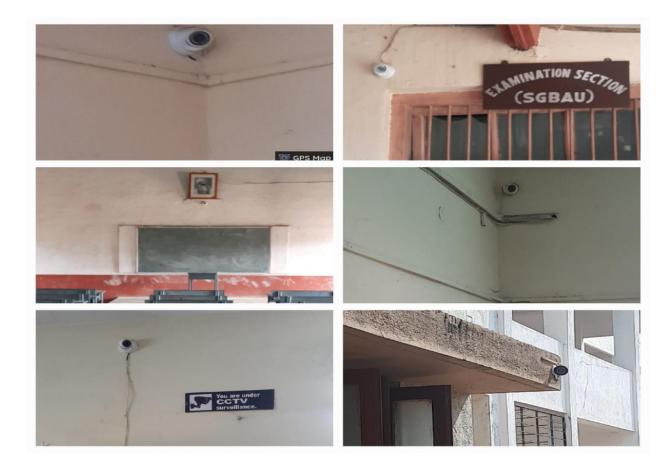

## **CCTV Survillance System**





## **Girls Common Room**





## Security Guard in the Campus









## 33P6+CGM College's Botanical garden, Saraswati Nagar, Akot, Maharashtra 444101, India

Latitude 21.0854871°

Local 01:23:19 PM GMT 07:53:19 AM Longitude 77.0609468° Altitude 308 meters

Monday, 06.11.2023



33P6+CGM College's Botanical garden, Saraswati Nagar, Akot, Maharashtra 444101, India

Latitude 2**1.0854884°** 

Local 01:23:14 PM GMT 07:53:14 AM Longitude **77.0609448°** 

Altitude 308 meters Monday, 06.11.2023



33P6+CGM College's Botanical garden, Saraswati Nagar, Akot, Maharashtra 444101, India

Latitude 21.0854943°

Local 01:23:54 PM GMT 07:53:54 AM Longitude 77.0609453°

Altitude 308 meters Monday, 06.11.2023



33P6+CGM College's Botanical garden, Saraswati Nagar, Akot, Maharashtra 444101, India

Latitude 21.0854943°

Local 01:23:43 PM GMT 07:53:43 AM Longitude 77.060