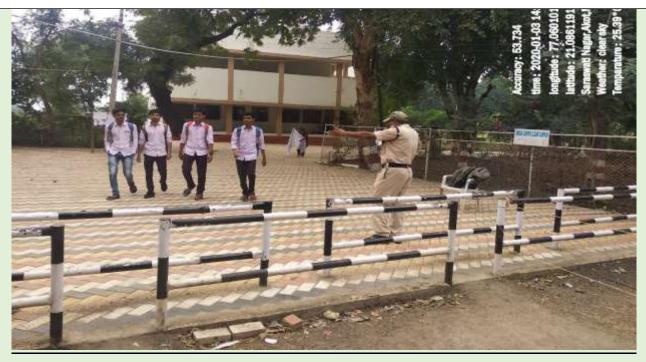

## **CCTV Survillance System**





## **Girls Common Room**





## Security Guard in the Campus









## 33P6+CGM College's Botanical garden, Saraswati Nagar, Akot, Maharashtra 444101, India

Latitude 21.0854871°

Local 01:23:19 PM GMT 07:53:19 AM Longitude 77.0609468° Altitude 308 meters

Monday, 06.11.2023



33P6+CGM College's Botanical garden, Saraswati Nagar, Akot, Maharashtra 444101, India

Latitude 2**1.0854884°** 

Local 01:23:14 PM GMT 07:53:14 AM Longitude **77.0609448°** 

Altitude 308 meters Monday, 06.11.2023



33P6+CGM College's Botanical garden, Saraswati Nagar, Akot, Maharashtra 444101, India

Latitude 21.0854943°

Local 01:23:54 PM GMT 07:53:54 AM Longitude 77.0609453°

Altitude 308 meters Monday, 06.11.2023



33P6+CGM College's Botanical garden, Saraswati Nagar, Akot, Maharashtra 444101, India

Latitude 21.0854943°

Local 01:23:43 PM GMT 07:53:43 AM Longitude 77